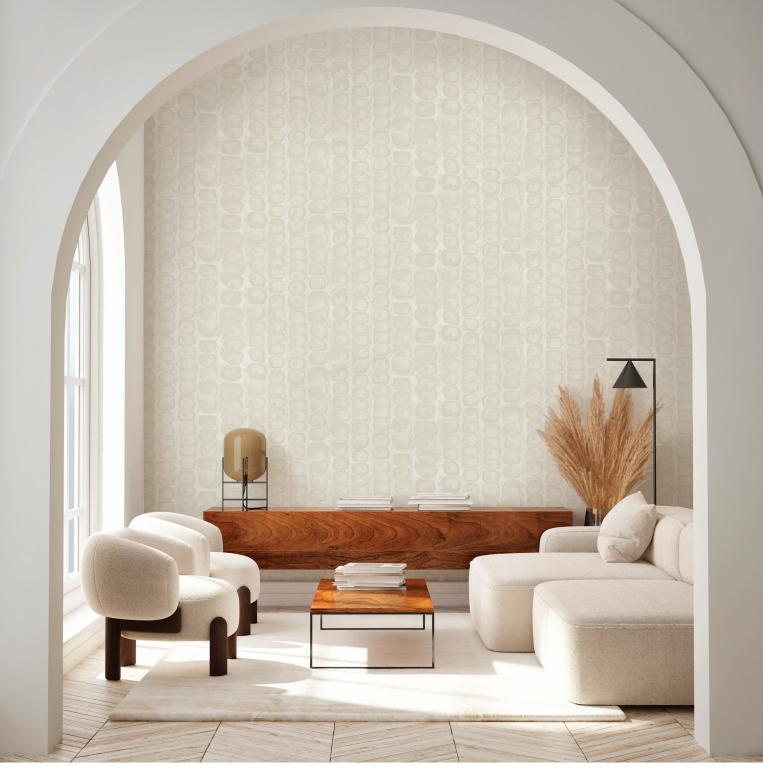

## Ashby

Every Cat Alexander Design Studio wallcovering is based on an original piece of artwork. Cat's artwork is inspired by a deep exploration of Turkish marbling and Japanese Suminagashi techniques. Cat mixes her own inks and pigments, methodically works them into basins of natural sea moss and water, and then carefully submerges treated paper to capture the design. Each original piece of art is digitally reproduced as a wallcovering that evokes a feeling of nature, movement, and meditation.

## SAND

Fire Rating: ASTM E-84 Class A Fire Rating Ground: FSC-Certified Ink: water-based latex inks

- UL ECOLOGO® Certified
- UL GREENGUARD GOLD® Certified
- Prints meet AgBB criteria for low VOC emissions