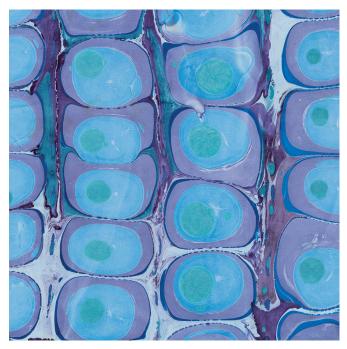

## Ashby

Every Cat Alexander Design Studio wallcovering is based on an original piece of artwork. Cat's artwork is inspired by a deep exploration of Turkish marbling and Japanese Suminagashi techniques. Cat mixes her own inks and pigments, methodically works them into basins of natural sea moss and water, and then carefully submerges treated paper to capture the design. Each original piece of art is digitally reproduced as a wallcovering that evokes a feeling of nature, movement, and meditation.

## PERIWINKLE

Horizontal Repeat: 54" Vertical Repeat: 21" Repeat Match: Half Drop Ground: 60" Non-Woven Fibre, ships untrimmed Sold: By the yard, 5 yard minimum order Lead time: 5 - 6 weeks