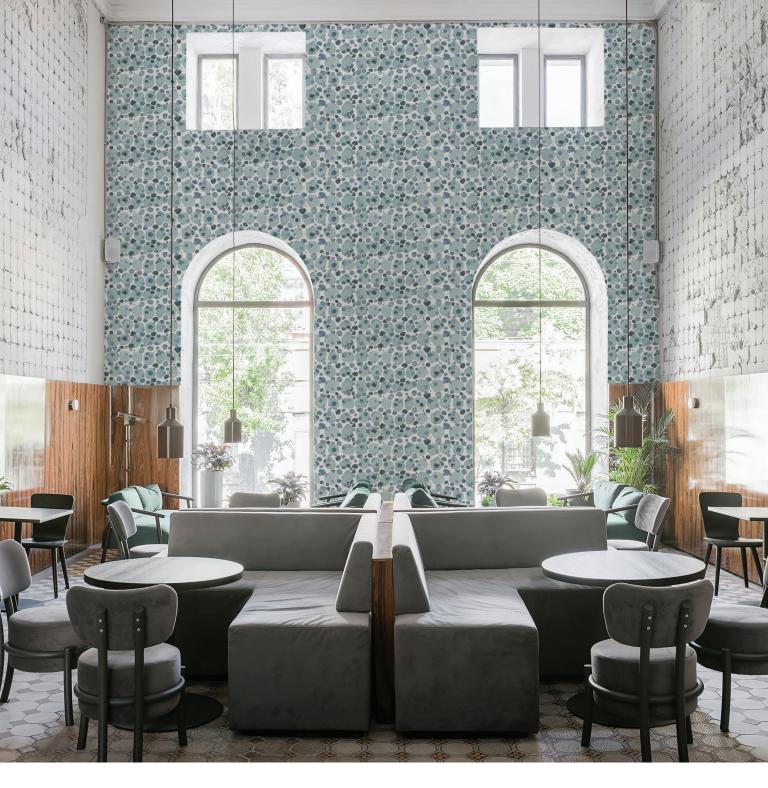

## Butte

Every Cat Alexander Design Studio wallcovering is based on an original piece of artwork. Cat's artwork is inspired by a deep exploration of Turkish marbling and Japanese Suminagashi techniques. Cat mixes her own inks and pigments, methodically works them into basins of natural sea moss and water, and then carefully submerges treated paper to capture the design. Each original piece of art is digitally reproduced as a wallcovering that evokes a feeling of nature, movement, and meditation.