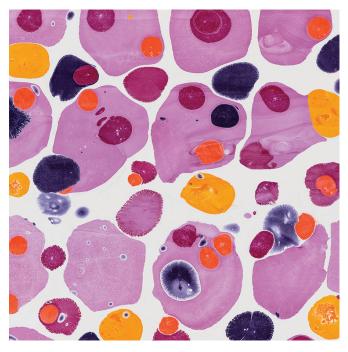

## Butte

Every Cat Alexander Design Studio wallcovering is based on an original piece of artwork. Cat's artwork is inspired by a deep exploration of Turkish marbling and Japanese Suminagashi techniques. Cat mixes her own inks and pigments, methodically works them into basins of natural sea moss and water, and then carefully submerges treated paper to capture the design. Each original piece of art is digitally reproduced as a wallcovering that evokes a feeling of nature, movement, and meditation.

## **CHERRY**

Horizontal Repeat: 54" Vertical Repeat: 20" Repeat Match: Straight

Ground: 60" Non-Woven Fibre, ships untrimmed

Sold: By the yard, 5 yard minimum order

Lead time: 5 - 6 weeks