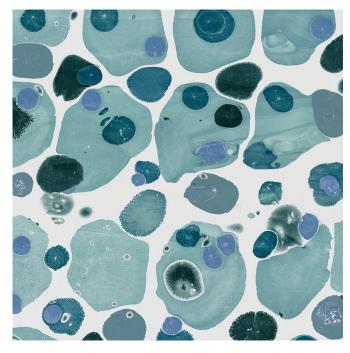

## Butte

Every Cat Alexander Design Studio wallcovering is based on an original piece of artwork. Cat's artwork is inspired by a deep exploration of Turkish marbling and Japanese Suminagashi techniques. Cat mixes her own inks and pigments, methodically works them into basins of natural sea moss and water, and then carefully submerges treated paper to capture the design. Each original piece of art is digitally reproduced as a wallcovering that evokes a feeling of nature, movement, and meditation.

## **SEASIDE**

Fire Rating: ASTM E-84 Class A Fire Rating

Ground: FSC-Certified

Ink: water-based latex inks

- UL ECOLOGO® Certified
- UL GREENGUARD GOLD® Certified
- Prints meet AgBB criteria for low VOC emissions