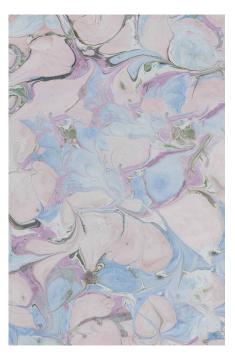

#### HORIZON

MORNING FOG

Horizontal Repeat: 54" Vertical Repeat: 40" Repeat Match: Half Drop Ground: 60" Non-Woven Fibre, ships untrimmed Sold: By the yard, 5 yard minimum order Lead time: 5 - 6 weeks Fire Rating: ASTM E-84 Class A Fire Rating Ground: FSC-Certified Ink: water-based latex inks