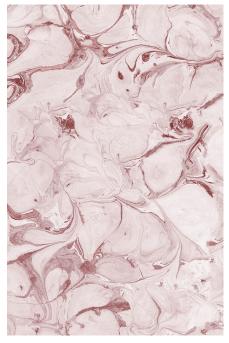

## BLUSHING

#### HORIZON

MORNING FOG

Horizontal Repeat: 54" Vertical Repeat: 40" Repeat Match: Half Drop Ground: 60" Non-Woven Fibre, ships untrimmed Sold: By the yard, 5 yard minimum order Lead time: 5 - 6 weeks Fire Rating: ASTM E-84 Class A Fire Rating Ground: FSC-Certified Ink: water-based latex inks