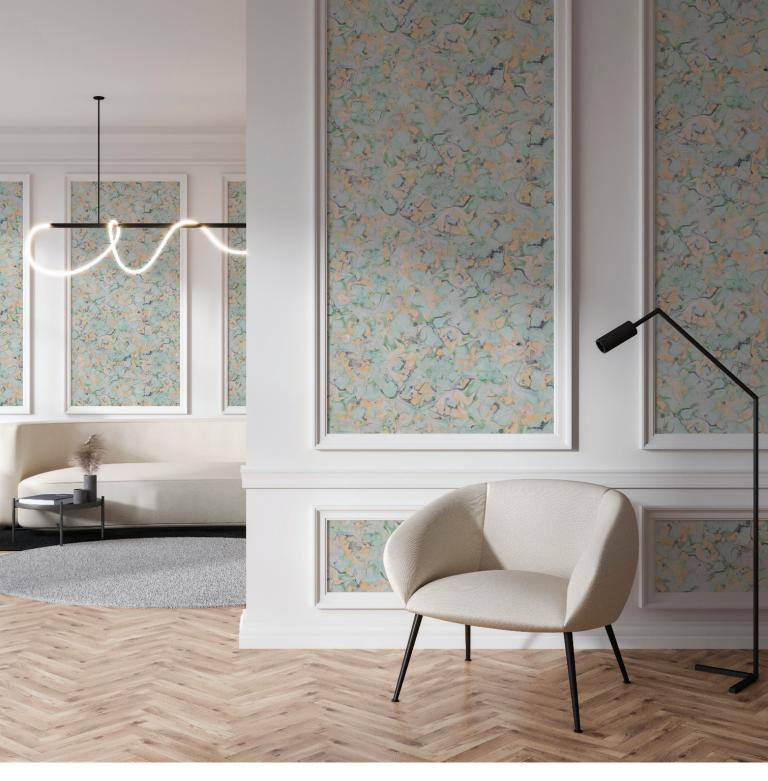

# Lady Bird

Every Cat Alexander Design Studio wallcovering is based on an original piece of artwork. Cat's artwork is inspired by a deep exploration of Turkish marbling and Japanese Suminagashi techniques. Cat mixes her own inks and pigments, methodically works them into basins of natural sea moss and water, and then carefully submerges treated paper to capture the design. Each original piece of art is digitally reproduced as a wallcovering that evokes a feeling of nature, movement, and meditation.

#### HORIZON

MORNING FOG

Horizontal Repeat: 54" Vertical Repeat: 40" Repeat Match: Half Drop Ground: 60" Non-Woven Fibre, ships untrimmed Sold: By the yard, 5 yard minimum order Lead time: 5 - 6 weeks Fire Rating: ASTM E-84 Class A Fire Rating Ground: FSC-Certified Ink: water-based latex inks