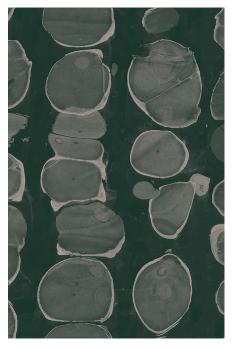

**FOREST** 

**PEBBLES** 

SKY

Horizontal Repeat: 54" Vertical Repeat: 18" Repeat Match: Straight

Ground: 60" Non-Woven Fibre, ships untrimmed

Sold: By the yard, 5 yard minimum order

Lead time: 5 - 6 weeks

Fire Rating: ASTM E-84 Class A Fire Rating