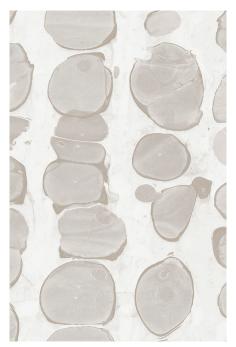

**FOREST** 

**PEBBLES** 

SKY

Horizontal Repeat: 54" Vertical Repeat: 18" Repeat Match: Straight

Ground: 60" Non-Woven Fibre, ships untrimmed

Sold: By the yard, 5 yard minimum order

Lead time: 5 - 6 weeks

Fire Rating: ASTM E-84 Class A Fire Rating