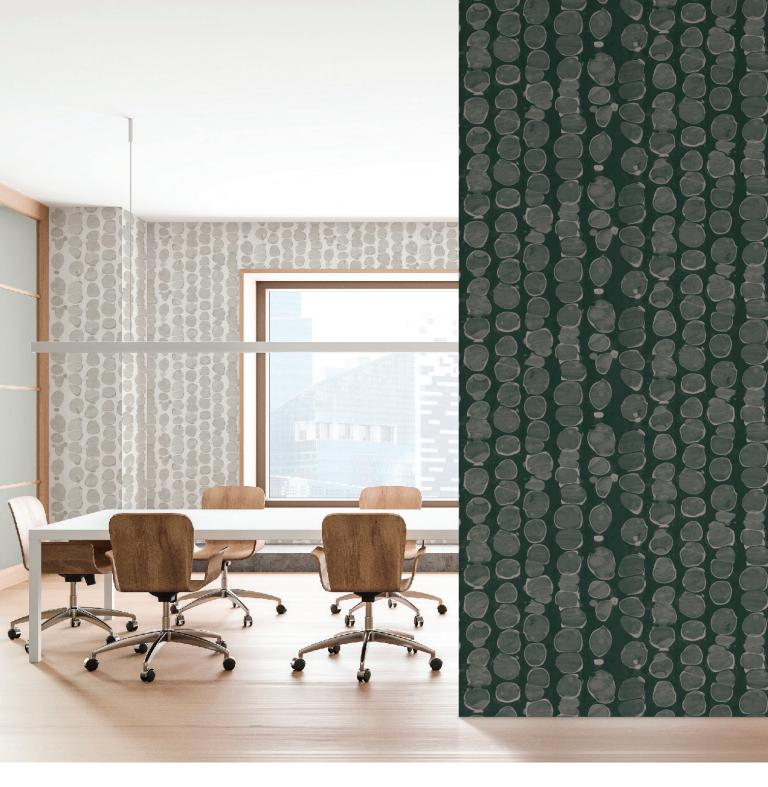

## Zilker

## Zilker

Every Cat Alexander Design Studio wallcovering is based on an original piece of artwork. Cat's artwork is inspired by a deep exploration of Turkish marbling and Japanese Suminagashi techniques. Cat mixes her own inks and pigments, methodically works them into basins of natural sea moss and water, and then carefully submerges treated paper to capture the design. Each original piece of art is digitally reproduced as a wallcovering that evokes a feeling of nature, movement, and meditation.

**FOREST** 

**PEBBLES** 

SKY

Horizontal Repeat: 54" Vertical Repeat: 18" Repeat Match: Straight

Ground: 60" Non-Woven Fibre, ships untrimmed

Sold: By the yard, 5 yard minimum order

Lead time: 5 - 6 weeks

Fire Rating: ASTM E-84 Class A Fire Rating