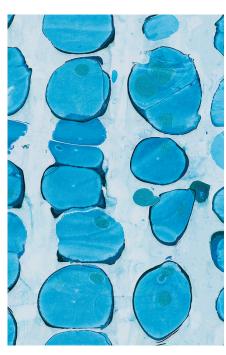

**FOREST** 

**PEBBLES** 

SKY

Horizontal Repeat: 54" Vertical Repeat: 18" Repeat Match: Straight

Ground: 60" Non-Woven Fibre, ships untrimmed

Sold: By the yard, 5 yard minimum order

Lead time: 5 - 6 weeks

Fire Rating: ASTM E-84 Class A Fire Rating